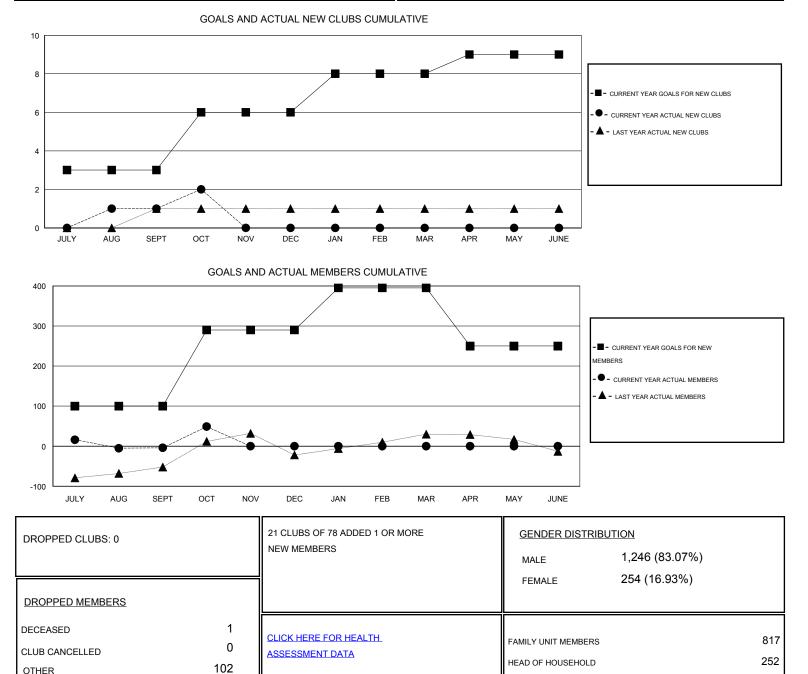

## LOCATION PAKISTAN

| Clubs                 |                  |           |                  |                  | Members               |                    |                                     |                    |                  |
|-----------------------|------------------|-----------|------------------|------------------|-----------------------|--------------------|-------------------------------------|--------------------|------------------|
| RESULTS FOR 2015-2016 |                  |           |                  |                  | RESULTS FOR 2015-2016 |                    |                                     |                    |                  |
| QUARTER               | NEW CLUB<br>GOAL | NEW CLUBS | DROPPED<br>CLUBS | NET<br>GAIN/LOSS | QUARTER               | NEW MEMBER<br>GOAL | CHARTER AND<br>NEW MEMBERS<br>ADDED | DROPPED<br>MEMBERS | NET<br>GAIN/LOSS |
| JULY/AUG/SEPT         | 3                | 1         | 0                | 1                | JULY/AUG/SEPT         | 100                | 75                                  | 79                 | -4               |
| OCT/NOV/DEC           | 3                | 1         | 0                | 1                | OCT/NOV/DEC           | 190                | 77                                  | 24                 | 53               |
| JAN/FEB/MAR           | 2                | 0         | 0                | 0                | JAN/FEB/MAR           | 105                | 0                                   | 0                  | 0                |
| APR/MAY/JUNE          | 1                | 0         | 0                | 0                | APR/MAY/JUNE          | -145               | 0                                   | 0                  | 0                |